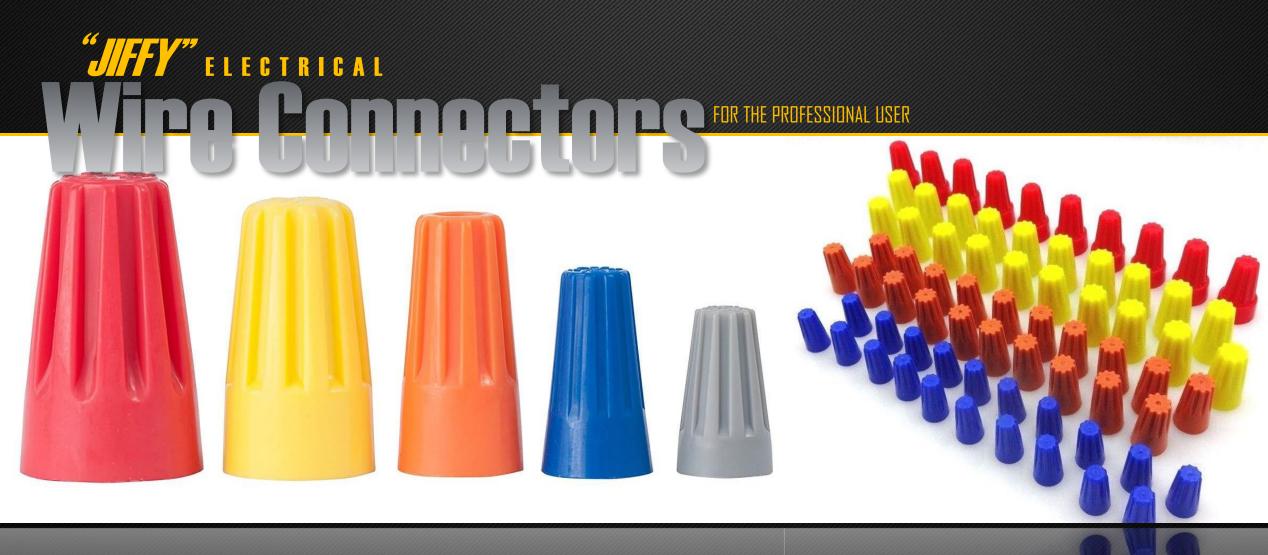

## WIRE CONNECTORS

## **Material Application**

Designed to create a secure connection between electrical wires and prevent the wires from contacting anything that could create a short

| Barcode | Min Range    | Max Range    | Color  | Standard Package<br>Quantities Available |  |
|---------|--------------|--------------|--------|------------------------------------------|--|
| 27000   | 2 #22        | 2 #16        | Gray   | Yes                                      |  |
| 27010   | 2 #22        | 3 #16        | Blue   | Yes                                      |  |
| 27022   | 1 #18, 1-#20 | 4 #16, 1 #20 | Orange | Yes                                      |  |
| 27032   | 3 #20        | 2 #10, 1 #12 | Yellow | Yes                                      |  |
| 27046   | 3 #18        | 3 #10        | Red    | Yes                                      |  |
|         |              |              |        |                                          |  |
|         |              |              |        |                                          |  |
|         |              |              |        |                                          |  |
|         |              |              |        |                                          |  |
|         |              |              |        |                                          |  |