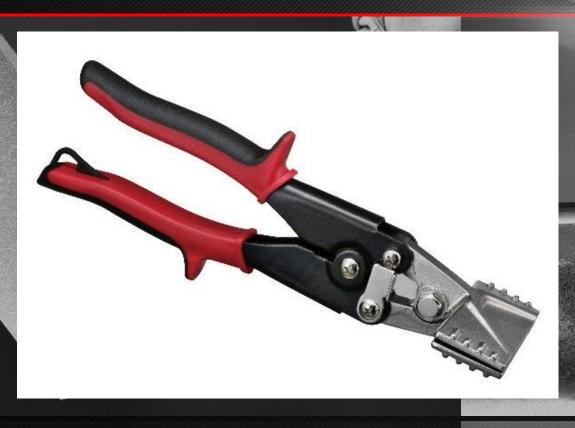

#### 5 - Blade Crimper — Straight - #13951

Metal gauge: 22 Mild / 24 Galvanized / 26 SS

Throat depth: 1-1/4" ( 32 mm )

# Comfortable Non-Slip Grip Design

- Compound Action Jaw
- <u>Center Fastener</u> High tensile strength provided for life longevity.
- **Double Overwind Spring** High torsional strength spring designed for frequent use.
- Comfortable Grips Solid and comfortable handle with non-slip design provides additional handling comfort whilst limiting risks of injury.
- Hang Hole Hang-up hole provided for convenient storage system.
- Safety Auto Latch Quick and simple spring-free automatic latch design (one hand release) offers additional user safety.