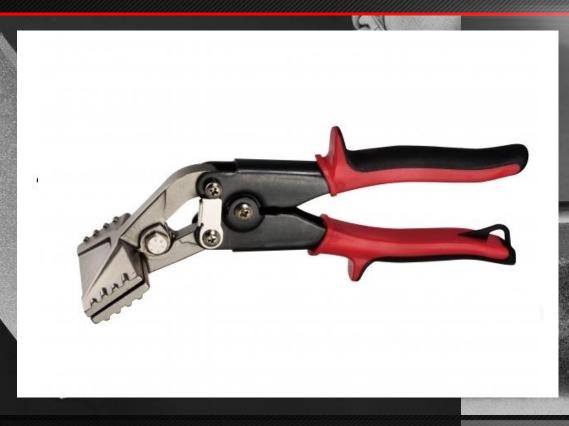

# Long Style, 5 - Blade Crimper – Straight - #14038

Metal gauge: 22 Mild / 24 Galvanized / 26 SS

Throat depth: 1-5/8" ( 41 mm )

Comfortable Non-Slip Grip Design Larger Throat Depth

- Compound Action Jaw
- <u>Center Fastener</u> High tensile strength provided for life longevity.
- **Double Overwind Spring** High torsional strength spring designed for frequent use.
- Comfortable Grips Solid and comfortable handle with non-slip design provides additional handling comfort whilst limiting risks of injury.
- Hang Hole Hang-up hole provided for convenient storage system.
- Safety Auto Latch Quick and simple spring-free automatic latch design (one hand release) offers additional user safety.