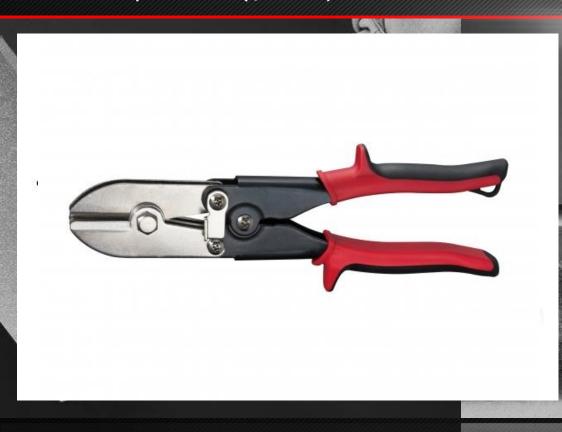

# 5 - Blade Crimper - Offset - #13974

Metal gauge: 22 Mild / 24 Galvanized / 26 SS

Throat depth: 1-1/4" ( 32 mm )

Comfortable Non-Slip Grip Design Larger Throat Depth

- Compound Action Jaw
- <u>Center Fastener</u> High tensile strength provided for life longevity.
- **Double Overwind Spring** High torsional strength spring designed for frequent use.
- Comfortable Grips Solid and comfortable handle with non-slip design provides additional handling comfort whilst limiting risks of injury.
- Hang Hole Hang-up hole provided for convenient storage system.
- Safety Auto Latch Quick and simple spring-free automatic latch design (one hand release) offers additional user safety.