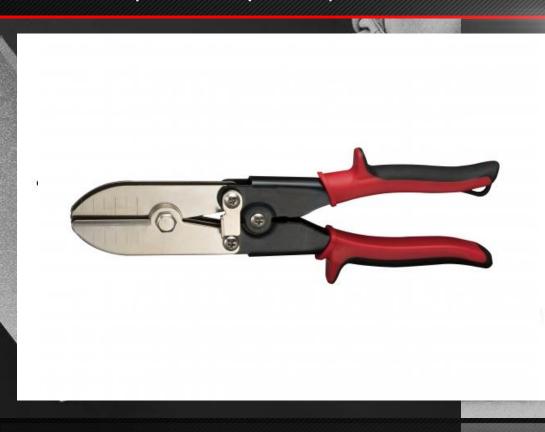

# 3" Seamer — Straight- #13994

Steel jaw marked in 1/4" (6mm) increments for precise bending 3-1/4" (83mm) jaw width and 1-1/4" (32mm) maximum seam depth

Comfortable Non-Slip Grip Design Superior Bending and Flattening

- Compound Action Jaw Designed for easier metal bending and flattening
- <u>Center Fastener</u> High tensile strength provided for life longevity.
- **Double Overwind Spring** High torsional strength spring designed for frequent use.
- Comfortable Grips Solid and comfortable handle with non-slip design provides additional handling comfort whilst limiting risks of injury.
- Hang Hole Hang-up hole provided for convenient storage system.
- Safety Auto Latch Quick and simple spring-free automatic latch design (one hand release) offers additional user safety.