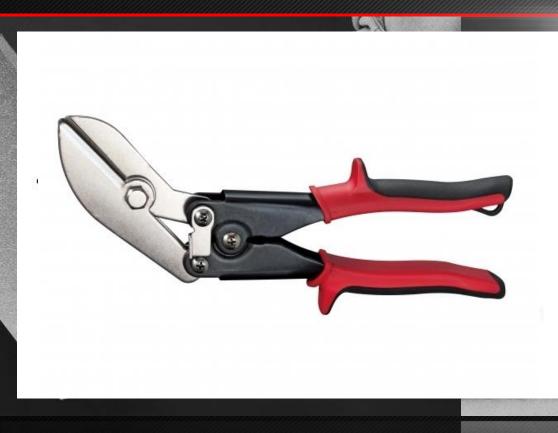

#### 3" Seamer – Offset - #14000

Steel jaw marked in 1/4" (6mm) increments for precise bending 3-1/4" (83mm) jaw width and 1-1/4" (32mm) maximum seam depth

Comfortable Non-Slip Grip Design Superior Bending and Flattening

- Compound Action Jaw Designed for easier metal bending and flattening
- <u>Center Fastener</u> High tensile strength provided for life longevity.
- **Double Overwind Spring** High torsional strength spring designed for frequent use.
- Comfortable Grips Solid and comfortable handle with non-slip design provides additional handling comfort whilst limiting risks of injury.
- Hang Hole Hang-up hole provided for convenient storage system.
- Safety Auto Latch Quick and simple spring-free automatic latch design (one hand release) offers additional user safety.